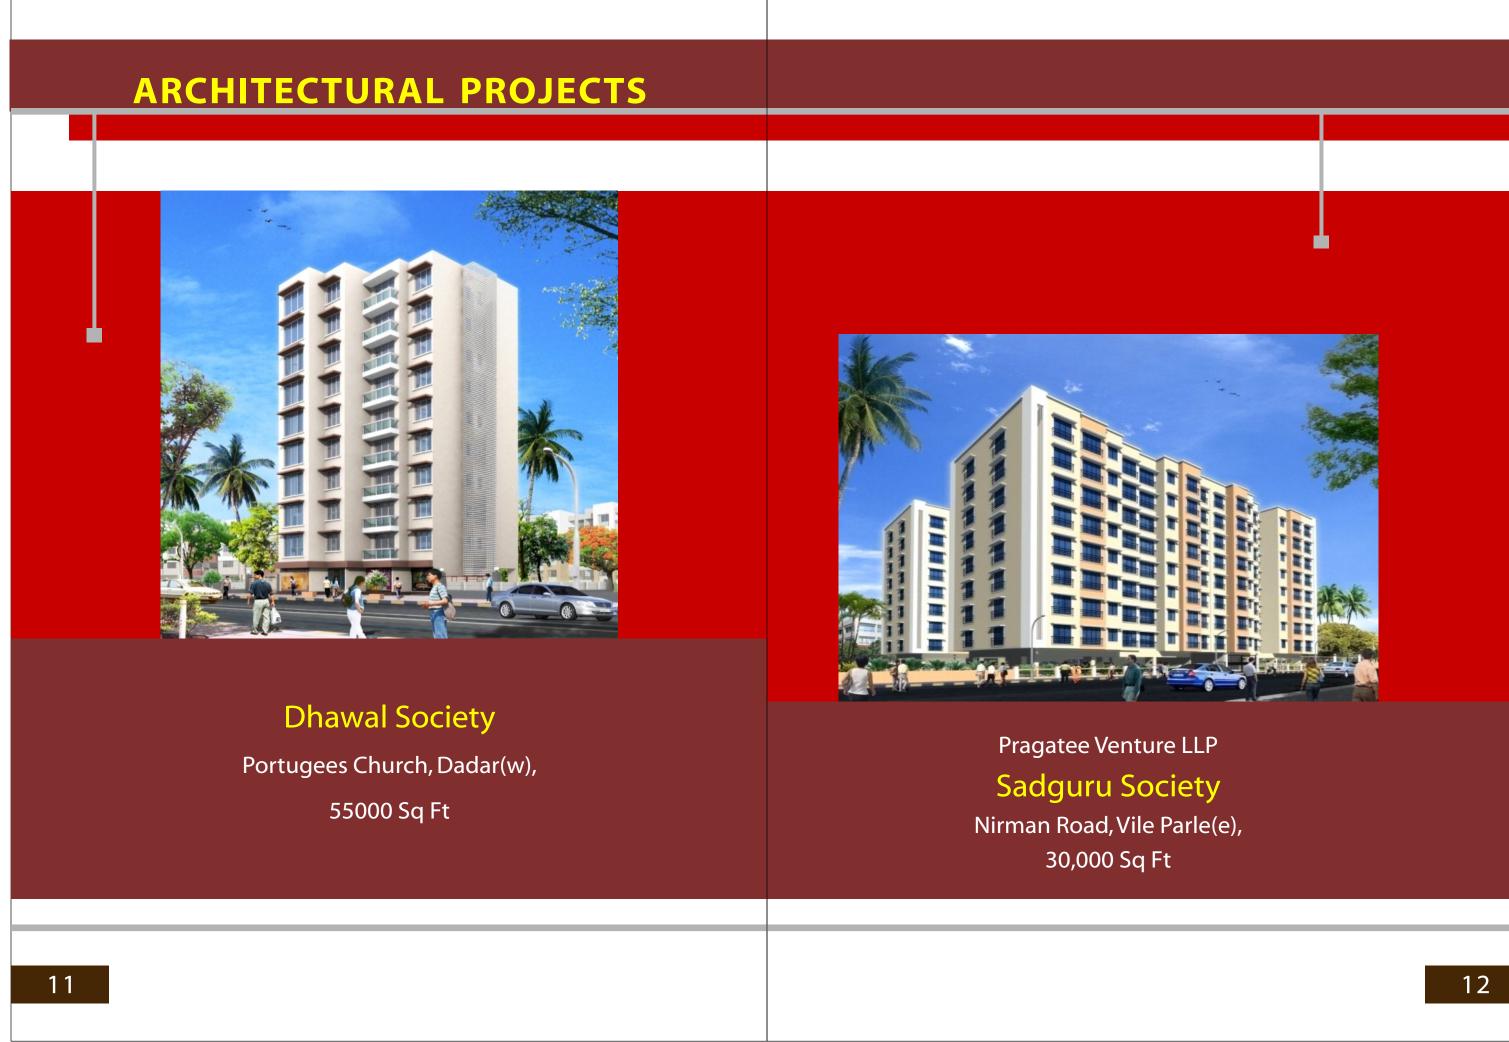

## PROJECTS

## **ARCHITECTURAL / INTERIORS**

### ABN DEVELOPERS AMARKUNJ SOCIETY J.B. NAGAR, ANDHERI (EAST) 30,000 Sq Ft

## NEWTRONIC KANDIVLI (WEST) 30,000 Sq Ft

SADGURU DEVELOPERS JAY PARAS SOCIETY GARODIA NAGAR, GHATKOPAR 18,000 Sq Ft

15